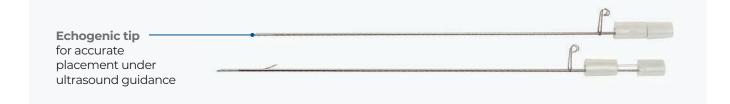

## **HSG Catheters**

HSG catheters are designed for use in hysterosonography or hysterosalpingography procedures.

| Box of 10   |        |        |                    |
|-------------|--------|--------|--------------------|
| Catalogue # | French | Length | Max Guidewire Size |
| 660005040   | 5.5F   | 40cm   | .035"              |
| 660007040   | 7F     | 40cm   | .038"              |

The distal end-hole design allows for even distribution of saline or contrast media and accepts a .035" or .038" guidewire

**Fixed volume syringe** prevents over inflation of the balloon

**Open-ended round distal tip** is soft and short to minimize trauma to the cervical canal and uterine cavity Malleable introduction sheath retains curvature to facilitate easy placement into the cervical canal