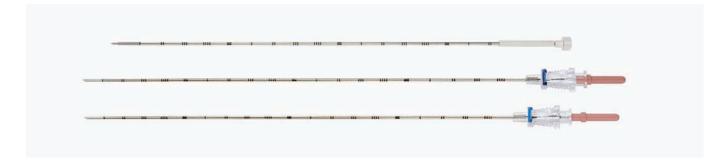

## **Prostate Stabilization Needles**

Prostate Stabilization Needles are designed to prevent movement of the prostate gland while either applicator-compatible or pre-loaded seeding needles are being inserted.

#### Box of 10 (Sets of 2 needles)

| Catalogue # | Gauge | Length |
|-------------|-------|--------|
| 500118200   | 18G   | 20cm   |