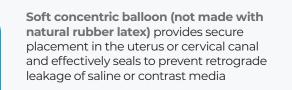

The distal end-hole design allows for even distribution of saline or contrast media and accepts a .035" or .038" guidewire

**Fixed volume syringe** prevents over inflation of the balloon

**Open-ended round distal tip** is soft and short to minimize trauma to the cervical canal and uterine cavity Malleable introduction sheath retains curvature to facilitate easy placement into the cervical canal