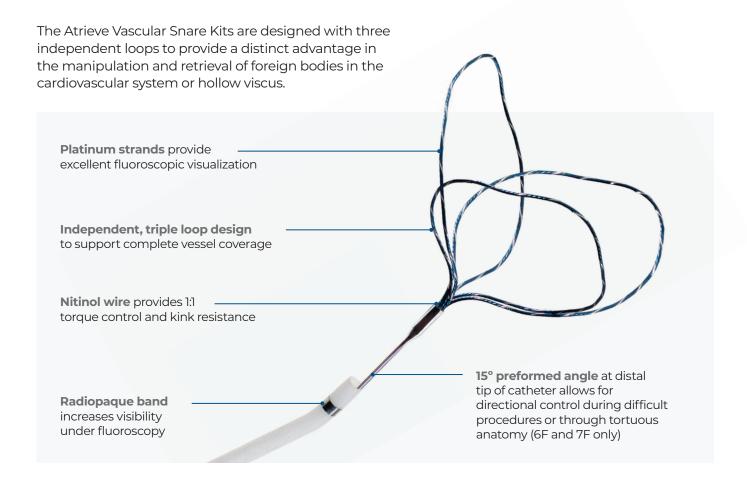

l Wire<br>Amplitude | Wire Diameter |
|-------------|-------------|--------|------------------------------|---------------|
| 700009XT    | 6F          | 65cm   | 9mm                          | .035"         |
| 700109XT    | 6F          | 135cm  | 9mm                          | .035"         |

### **CLEANER 15**

For powerful and effective maceration in larger lumen vessels



### Box of 1

| Catalogue # | Catheter OD | Length | Sinusoidal Wire<br>Amplitude | Wire Diameter |
|-------------|-------------|--------|------------------------------|---------------|
| 700015      | 7F          | 65cm   | 15mm                         | .044"         |
| 700115      | 7F          | 135cm  | 15mm                         | .044"         |



## Thrombus Management

### Atrieve® Vascular Snare Kit



### Box of 1

| Catalogue # | Loop Diameter | Snare Length | Catheter Size | Catheter Length |
|-------------|---------------|--------------|---------------|-----------------|
| 381003004   | 2-4mm         | 175cm        | 3.2F          | 150cm           |
| 381003008   | 4-8mm         | 175cm        | 3.2F          | 150cm           |
| 382006010   | 6-10mm        | 120cm        | 6F            | 100cm           |
| 382006015   | 9-15mm        | 120cm        | 6F            | 100cm           |
| 382006020   | 12-20mm       | 120cm        | 6F            | 100cm           |
| 382007030   | 18-30mm       | 120cm        | 7F            | 100cm           |
| 382007045   | 27-45mm       | 120cm        | 7F            | 100cm           |



**Duomed Swiss AG**Grenzstrasse 5a, 6214 Schenkon
Te