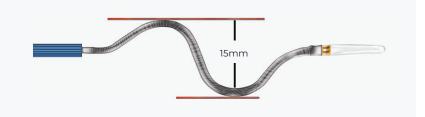

### **CLEANER 15**

For powerful and effective maceration in larger lumen vessels

### Box of 1

| Catalogue # | Catheter OD | Length | Sinusoidal Wire<br>Amplitude | Wire Diameter |
|-------------|-------------|--------|------------------------------|---------------|
| 700015      | 7F          | 65cm   | 15mm                         | .044"         |
| 700115      | 7F          | 135cm  | 15mm                         | .044"         |