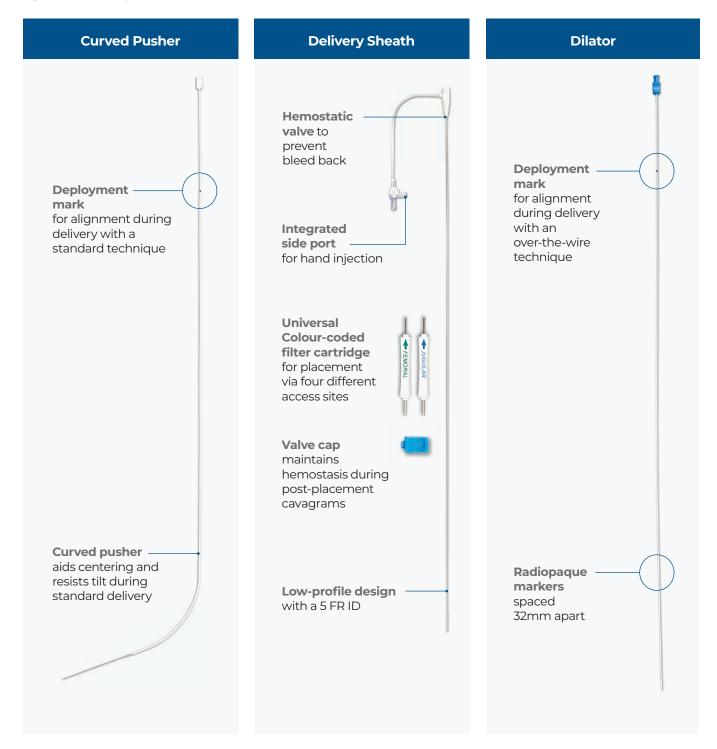

### **System Components**

### **Versatility & Proven Performance**

The unique design of the Option ELITE IVC filter offers consistent and proven clinical performance. The filter can be deployed using a standard or over-the-wire technique from antecubital, jugular, femoral, or popliteal access points. Option ELITE can also be retrieved when the patient no longer requires PE protection.

### Box of 1

| Catalogue     | # Description                                             | Cava<br>Diameter      | Sheath<br>Length | Sheath<br>Size (ID) |
|---------------|-----------------------------------------------------------|-----------------------|------------------|---------------------|
| 352506070     | Femoral or<br>Jugular Access                              | up to 30mm            | 70cm             | 5F                  |
| 352506100     | Antecubital or Popliteal Access                           | up to 30mm            | 100cm            | 5F                  |
|               |                                                           |                       |                  |                     |
|               |                                                           |                       |                  |                     |
| A. Op         | <b>en lumen</b> enabling deli                             | very over a gu        | idewire          |                     |
| B. Tra        | <b>nsitionless apex desig</b><br>d retention at retrieval | <b>n</b> for easy cap | ture             |                     |
| <b>C. Sin</b> | <b>gle-piece, nitinol</b> for er<br>uctural integrity     | nhanced               |                  |                     |
| D. Cu         | r <b>ved anchors</b> designed<br>ohalad migration         | to prevent            |                  | //                  |
|               | <b>chor grips</b> designed to<br>Idal migration           | prevent               |                  |                     |
| F. Leg        | g extensions designed prevent perforation                 |                       |                  |                     |
|               |                                                           | E                     |                  |                     |
|               |                                                           | 5                     |                  | 1                   |
|               |                                                           |                       | F                |                     |