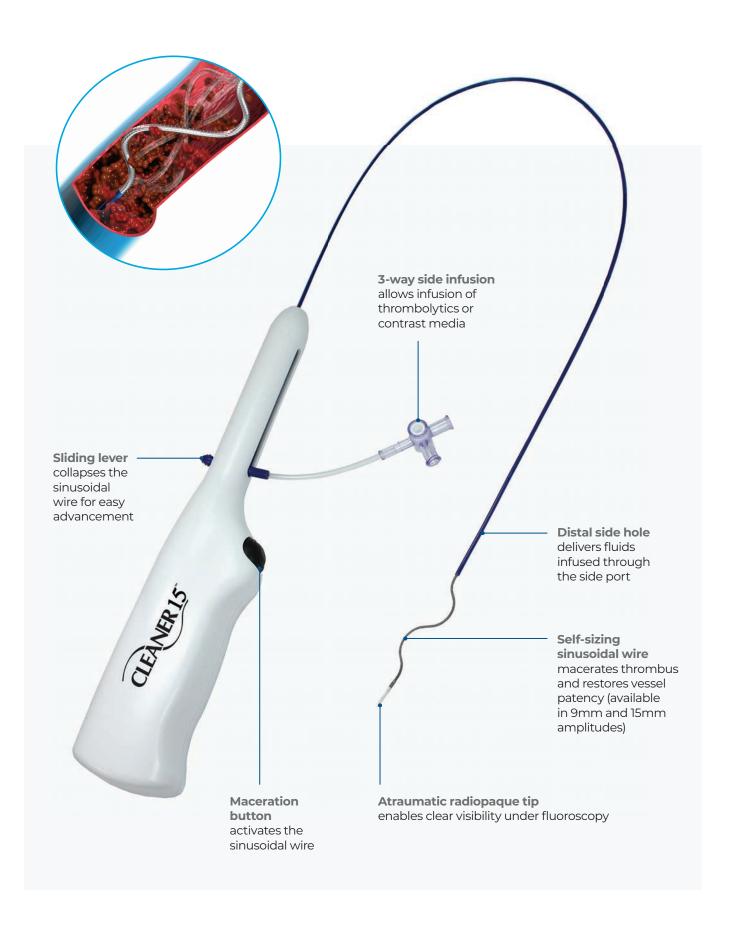

# **CLEANER XT® and CLEANER 15®**Rotational Thrombectomy Systems

The only wall-contacting rotational thrombectomy system indicated for mechanical declotting and infusion of physician-approved fluids for use in the peripheral vasculature, native vessel dialysis fistulae, and synthetic dialysis access grafts. CLEANER XT and CLEANER 15 Rotational Thrombectomy Systems are completely disposable and arrive in a single-piece system, available for use immediately.

#### **CLEANER XT**

For greater steerability and effective maceration in smaller lumen vessels

### **CLEANER 15**

For powerful and effective maceration in larger lumen vessels