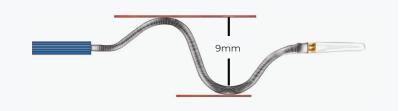

#### **CLEANER XT**

For greater steerability and effective maceration in smaller lumen vessels

#### Box of 1

| Catalogue # | Catheter OD | Length | Sinusoidal Wire<br>Amplitude | Wire Diameter |
|-------------|-------------|--------|------------------------------|---------------|
| 700009XT    | 6F          | 65cm   | 9mm                          | .035"         |
| 700109XT    | 6F          | 135cm  | 9mm                          | .035"         |