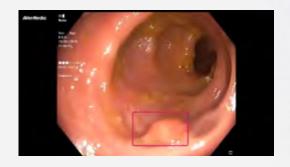

# MAGENTIQ-COLO<sup>™</sup> in action

Maintains colonoscopy clinical workflow

> compatible with leading systems including Olympus, Fujinon, Pentax, and Sonoscape.

Al ensures the quality of detection with bounding boxes on almost every polyp

even when polyp appeared for split seconds.

Additional information (size category & type), on the consistency of the detected lesion, provided by AI

in real time and immediately.